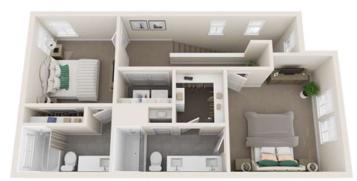

## **B2t** Two Bedroom Farmhouse 2 bed / 2.5 bath / 1,242 sq. ft. WITH TWO-CAR GARAGE

**Ground Floor** 

Second Floor

| 25500 Two Creeks<br>San Antonio, TX 78255 | www.birdsongleonsprings.com         |
|-------------------------------------------|-------------------------------------|
|                                           | (210) 255-8665                      |
|                                           | birdsongleonsprings@lincolnapts.com |