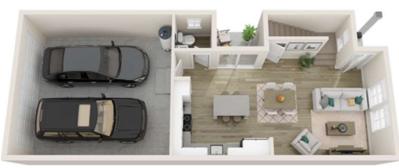

## **B2t** Two Bedroom Farmhouse 2 bed / 2.5 bath / 1,242 sq. ft. WITH TWO-CAR GARAGE

**Ground Floor** 

Second Floor

| 25500 Two Creeks<br>San Antonio, TX 78255 | www.birdsongleonsprings.com         |
|-------------------------------------------|-------------------------------------|
|                                           | (210) 255-8665                      |
|                                           | birdsongleonsprings@lincolnapts.com |